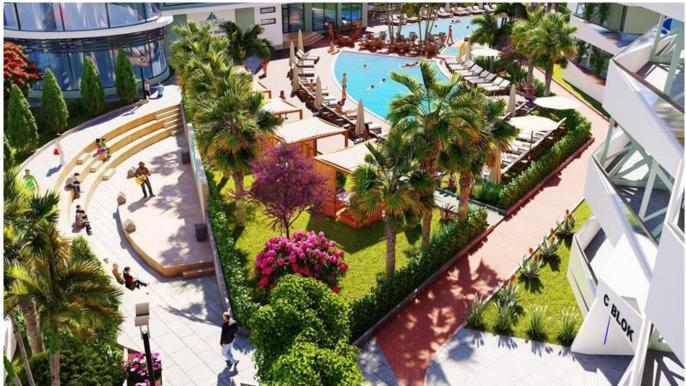

## LUXURIOUS STUDIO APARTMENT IN A LUXURY RESORT

This brand new project that will integrate perfectly with the magnificent beauty and picture perfect scenery in the Long Beach region of Iskele, Famagusta. Aims to build bridges between your current and future dream home. With its modern design and ideal location, the project offers not only a home but a lifelong holiday atmosphere. The project has been meticulously designed with its specialist architecture, landscaped gardens, various on site social activities and unique Mediterranean view from each property. the project is located just 500m walk to the beach. Incidentally, with its golden sands and crystal clear blue sea, Long Beach is the longest and most popular beach on the island. Sky Deluxia Life is coming to life on a 2.5 hectare plot and will consist of 416 different types of apartment options; studio, 1, 2 and 3 bedroom. On site features include social facilities, relaxation and walking areas, an aqua park, two children's pools, four adult pools, indoor swimming pool, gym, two restaurants (one & agrave; la carte), pool bar, terrace bar, mini golf, childrens playground, a multi-purpose amphitheatre to host various activities, both grocery and souvenir shops, beauty parlour, various ATMs, 24/7 site security, jacuzzi, sauna, massage room & amp; Turkish bath will also serve the spa center and parking for each block. On site services include a car rental service and a customer support centre that will deal with any problems, a free shuttle service to the city centre, supermarkets and the sea. \*\*RESERVE EARLY TO AVOID DISAPPOINTMENT\*\*