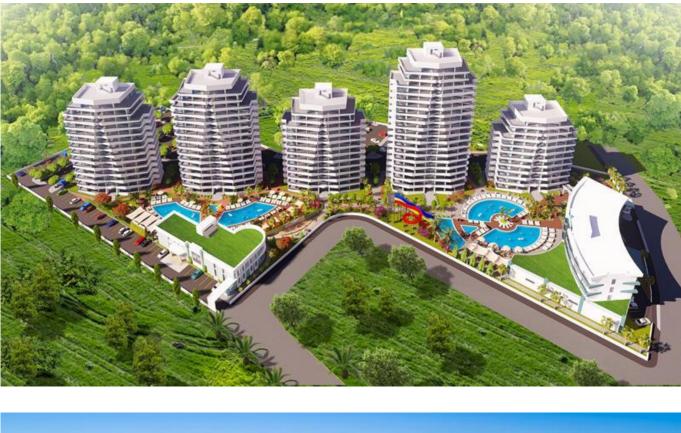

## LUXURIOUS STUDIO APARTMENT IN A LUXURY RESORT

This brand new project that will integrate perfectly with the magnificent beauty and picture perfect scenery in the Long Beach region of Iskele, Famagusta. Aims to build bridges between your current and future dream home. With its modern design and ideal location, the project offers not only a home but a lifelong holiday atmosphere. The project has been meticulously designed with its specialist architecture, landscaped gardens, various on site social activities and unique Mediterranean view from each property. the project is located just 500m walk to the beach. Incidentally, with its golden sands and crystal clear blue sea, Long Beach is the longest and most popular beach on the island. Sky Deluxia Life is coming to life on a 2.5 hectare plot and will consist of 416 different types of apartment options; studio, 1, 2 and 3 bedroom. On site features include social facilities, relaxation and walking areas, an aqua park, two children's pools, four adult pools, indoor swimming pool, gym, two restaurants (one & agrave; la carte), pool bar, terrace bar, mini golf, childrens playground, a multi-purpose amphitheatre to host various activities, both grocery and souvenir shops, beauty parlour, various ATMs, 24/7 site security, jacuzzi, sauna, massage room & amp; Turkish bath will also serve the spa center and parking for each block. On site services include a car rental service and a customer support centre that will deal with any problems, a free shuttle service to the city centre, supermarkets and the sea. \*\*RESERVE EARLY TO AVOID DISAPPOINTMENT\*\*