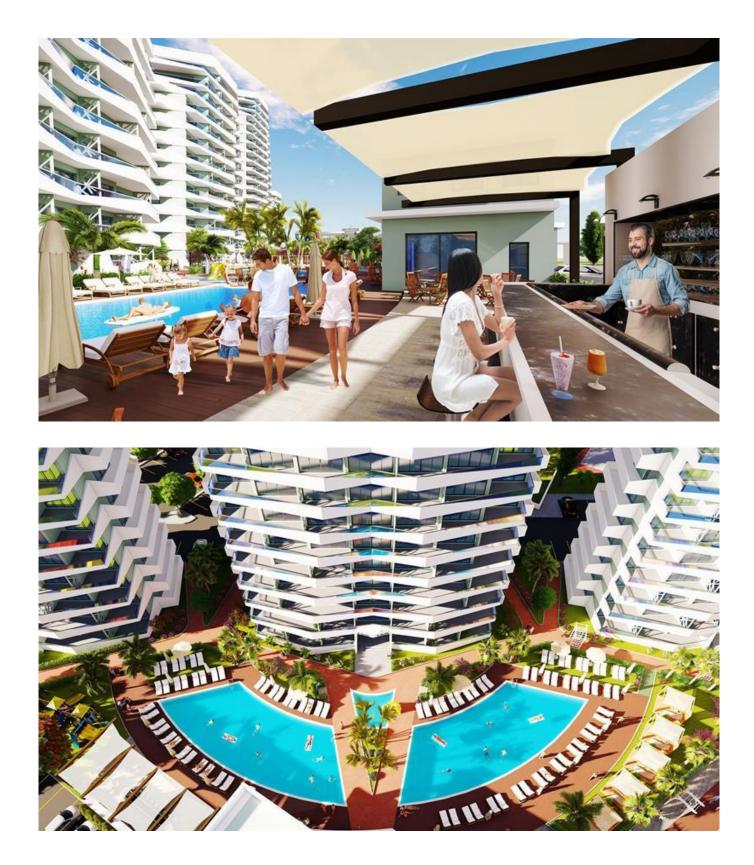

## LUXURIOUS STUDIO APARTMENT IN A LUXURY RESORT

This brand new project that will integrate perfectly with the magnificent beauty and picture perfect scenery in the Long Beach region of Iskele, Famagusta. Aims to build bridges between your current and future dream home. With its modern design and ideal location, the project offers not only a home but a lifelong holiday atmosphere. The project has been meticulously designed with its specialist architecture, landscaped gardens, various on site social activities and unique Mediterranean view from each property. the project is located just 500m walk to the beach. Incidentally, with its golden sands and crystal clear blue sea, Long Beach is the longest and most popular beach on the island. Sky Deluxia Life is coming to life on a 2.5 hectare plot and will consist of 416 different types of apartment options; studio, 1, 2 and 3 bedroom. On site features include social facilities, relaxation and walking areas, an aqua park, two children's pools, four adult pools, indoor swimming pool, gym, two restaurants (one & agrave; la carte), pool bar, terrace bar, mini golf, childrens playground, a multi-purpose amphitheatre to host various activities, both grocery and souvenir shops, beauty parlour, various ATMs, 24/7 site security, jacuzzi, sauna, massage room & amp; Turkish bath will also serve the spa center and parking for each block. On site services include a car rental service and a customer support centre that will deal with any problems, a free shuttle service to the city centre, supermarkets and the sea. \*\*RESERVE EARLY TO AVOID DISAPPOINTMENT\*\*