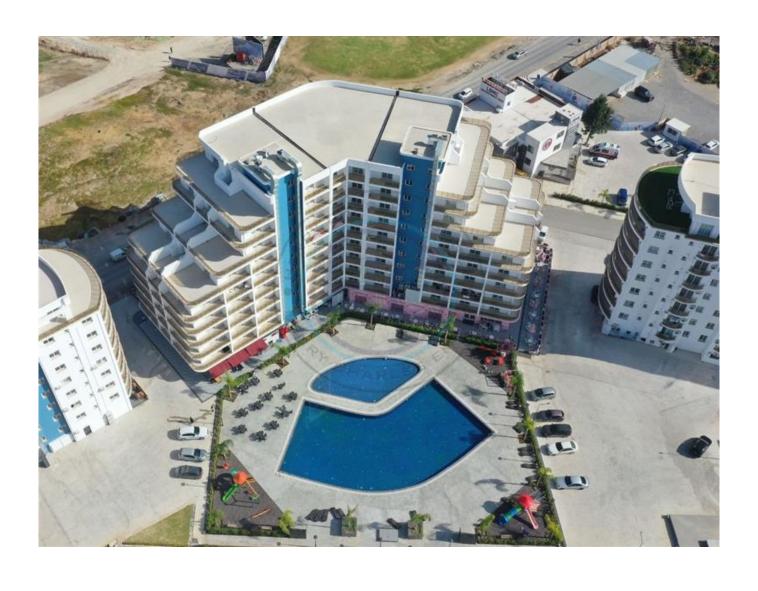

## 1+0 studio

Best PRICE in Cyprus The completed residential complex "Park Residence" Block Dis located in one of the fastest-growing new areas on the east coast within walking distance of the sandy Long Beach. Within walking distance there is everything you need for a comfortable life or relaxation by the sea: a bakery, cafes and restaurants, a pharmacy, a medical clinic, a store, children's playgrounds. Complex infrastructure: - Landscaped territory of the complex for recreation and walking - Swimming pool - Restaurants, bakery - Gym and spa complex - Children's playground - Recreation area